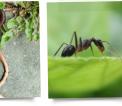

# **Marvellous Minibeasts Answers**

**Quiz for children aged 5-7 years** 

#### Round 1: Picture round

All of the following animals were included in this week's Minibeast Cards.

**(1)** Can you name them?







(Painted lady) butterfly

Harvestman







**Aphid** 

### **Round 2: Classification round**

(1) For each animal below, say whether it is an INSECT, an ARACHNID, a MOLLUSC or an ANNELID.

Ladybird

### Garden spider

**Earthworm** 







Ant



Arachnid

Annelid Insect Mollusc

Snail

### Round 3: Herbivore, carnivore or omnivore?

(1) For each animal below say whether it is a HERBIVORE, CARNIVORE or OMNIVORE.

## Snail

## **Garden spider**

Slug







Herbivore

Carnivore

Omnivore



Ladybird





Herbivore

Carnivore