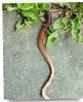

# **Marvellous Minibeasts Answers**

**Quiz for children aged 5-7 years** 

#### Round 1: Picture round

All of the following animals were included in this week's Minibeast Cards.

**(1)** Can you name them?







(Painted lady) butterfly

Harvestman







**Aphid** 

### **Round 2: Classification round**

(1) For each animal below, say whether it is an INSECT, an ARACHNID, a MOLLUSC or an ANNELID.

Ladybird

### Garden spider

**Earthworm** 







Ant



Arachnid

Annelid Insect Mollusc

Snail

### Round 3: Herbivore, carnivore or omnivore?

(1) For each animal below say whether it is a HERBIVORE, CARNIVORE or OMNIVORE.

## Snail

## **Garden spider**

Slug







Herbivore

Carnivore

Omnivore



Ladybird





Herbivore

Carnivore