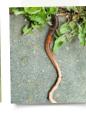

# **Marvellous Minibeasts Answers**

Quiz for children aged 7-11 years

#### **Round 1: Picture round**

All of the following animals were included in this week's Minibeast Cards.

**(1)** Can you name them?







(Painted lady) butterfly

tterfly Harvestman

**Aphid** 







Centipede

Millipede

#### **Round 2: Classification round**

For each animal below, say whether it is an INSECT, an ARACHNID, a MOLLUSC a CRUSTACEAN, an ANNELID or a MYRIAPOD.

## Centipede

Garden spider

Earthworm

Woodlouse

Snail











Myriapod

Arachnid

d

Annelid

id Crustacean

Mollusc

### Round 3: Herbivore, carnivore or omnivore?

(1) For each animal below say whether it is a HERBIVORE, CARNIVORE or OMNIVORE.

| Snail                                                                              | Centipede                               | Harvestman       | Earthworm                          | Aphid          |
|------------------------------------------------------------------------------------|-----------------------------------------|------------------|------------------------------------|----------------|
|                                                                                    |                                         |                  |                                    |                |
| H