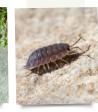

# **Marvellous Minibeasts Answers**

Quiz for children aged 7-11 years

#### **Round 1: Picture round**

All of the following animals were included in this week's Minibeast Cards.

**(1)** Can you name them?







(Painted lady) butterfly

tterfly Harvestman

**Aphid** 







Centipede

Millipede

#### **Round 2: Classification round**

For each animal below, say whether it is an INSECT, an ARACHNID, a MOLLUSC a CRUSTACEAN, an ANNELID or a MYRIAPOD.

## Centipede

Garden spider

Earthworm

Woodlouse

Snail











Myriapod

Arachnid

d

Annelid

id Crustacean

Mollusc

### Round 3: Herbivore, carnivore or omnivore?

(1) For each animal below say whether it is a HERBIVORE, CARNIVORE or OMNIVORE.

| Snail                                                                              | Centipede                               | Harvestman       | Earthworm                          | Aphid          |
|------------------------------------------------------------------------------------|-----------------------------------------|------------------|------------------------------------|----------------|
|                                                                                    |                                         |                  |                                    |                |
| Her