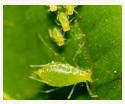

#### **Round 1: Picture round**

All of the following animals were included in this week's Minibeast Cards.

**(1)** Can you name them?

(Painted lady) butterfly

tterfly Harvestman

**Aphid** 

Centipede

Millipede