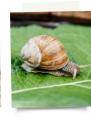

# **Marvellous Minibeasts Answers**

Quiz for children aged 7-11 years

#### **Round 1: Picture round**

All of the following animals were included in this week's Minibeast Cards.

**(1)** Can you name them?







(Painted lady) butterfly

tterfly Harvestman

**Aphid** 







Centipede

Millipede

#### **Round 2: Classification round**

For each animal below, say whether it is an INSECT, an ARACHNID, a MOLLUSC a CRUSTACEAN, an ANNELID or a MYRIAPOD.

## Centipede

Garden spider

Earthworm

Woodlouse

Snail











Myriapod

Arachnid

d

Annelid

id Crustacean

Mollusc

### Round 3: Herbivore, carnivore or omnivore?

(1) For each animal below say whether it is a HERBIVORE, CARNIVORE or OMNIVORE.

| Snail                                                                              | Centipede                               | Harvestman       | Earthworm                          | Aphid          |
|------------------------------------------------------------------------------------|-----------------------------------------|------------------|------------------------------------|----------------|
|                                                                                    |                                         |                  |                                    |                |
| Herbi