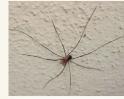

#### **Round 1: Picture round**

All of the following animals were included in this week's Minibeast Cards.

**(1)** Can you name them?

(Painted lady) butterfly

tterfly Harvestman

**Aphid** 

Centipede

Millipede